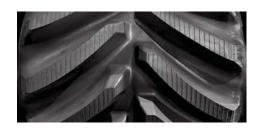

The agricultural tracks manufactured for VERSATILE machines are characterised by their positive drive and delta mounting. Offering perfect traction, these systems require high production precision, with very low dimensional tolerances.

To withstand the power of VERSATILE tractors, our treads and drive lugs are vulcanised simultaneously with the core of the track, giving them greater resistance to tearing.

Moreover, we offer specific original widths that comply with current road standards. Thanks to their strength, reliability and compliance with original dimensions, Vulcan Agri tracks are perfectly suited to VERSATILE machines.

### **Strong Cables**

The track tensile strength is ensured by a full layer of 5.4mm, seamless tension cables. In addition, the track's core is reinforced with as much as four steel cable layers placed at special angles to maximise the core stiffness, making our tracks the best choice for durability and flexibility.

## One Step Vulcan

Vulcanisation in one step of track core, guide lugs and tread patterns reinforce solidity and prevent tread pull off. All track parts are strongly vulcanised and bonded together. Low wearability rubber compound offers extended lifetime.