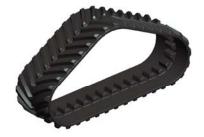

# **VERSATILE**

| REFERENCE | WIDTH | LENGHT | TREAD | РІТСН | TREAD<br>HEIGHT | TREAD<br>WIDTH | GUIDE<br>LUGS | PLY | THICKNESS |
|-----------|-------|--------|-------|-------|-----------------|----------------|---------------|-----|-----------|
| 30"x6"x42 | 30"   | 252"   | 84    | 6"    | 2"              | 1.7"           | 42            | 5   | 1.5"      |

Range of tracks from **18"** to **36"** wide

02 www.vulcan-agri.eu www.www.vulcan-agri.eu 03

LEACH LEWIS RUBBER TRACKS LIMITED
Units 4-5 Hikers Way, Crendon Industrial Park, Long Crendon HP18 9RW
www.llrt.co.uk