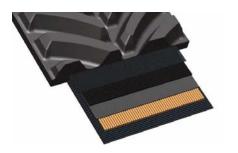

### **Strong Cables**

The track tensile strength is ensured by a full layer of 5.4mm, seamless tension cables. In addition, the track's core is reinforced with as much as four steel cable layers placed at special angles to maximise the core stiffness, making our tracks the best choice for durability and flexibility.